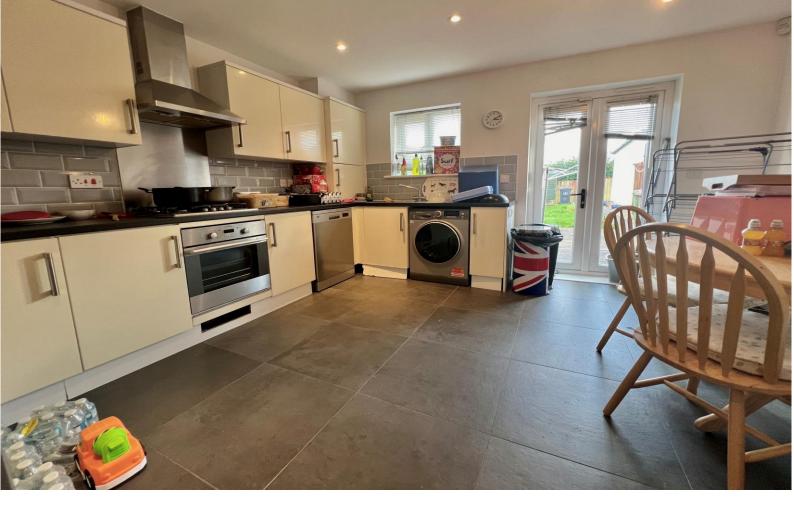

## **Description**

Currently let producing a monthly rental income of £1,150 pcm. The tenants moved into the property in November 2023 and are looking to stay. THIS THEREFORE IS BEING MARKETED TO INVESTORS ONLY!! Located in this exceptional and highly sought area on the northern fridges of Plymouth is this stylish 4 bedroomed semi detached family home. As you approach the house you will see that it is set in a beautiful position overlooking an open central green area, Off the entrance hall you have the fourth bedroom which would also make a perfect office / study. there is a downstairs w/c and a good sized and well fitted kitchen / breakfast room with doors into the rear garden.Off the first floor landing you have the living room to the rear and the main bedroom to the front of the house which has an en-suite shower room. Off the second floor landing there are two further double bedrooms and a family bathroom.The property comes with gas central heating, upvc double glazing and solar panels for ultimate economy! The garden to the rear is a really good size and laid to both patio and lawn. A rear pathway leads through to the two car parking spaces.