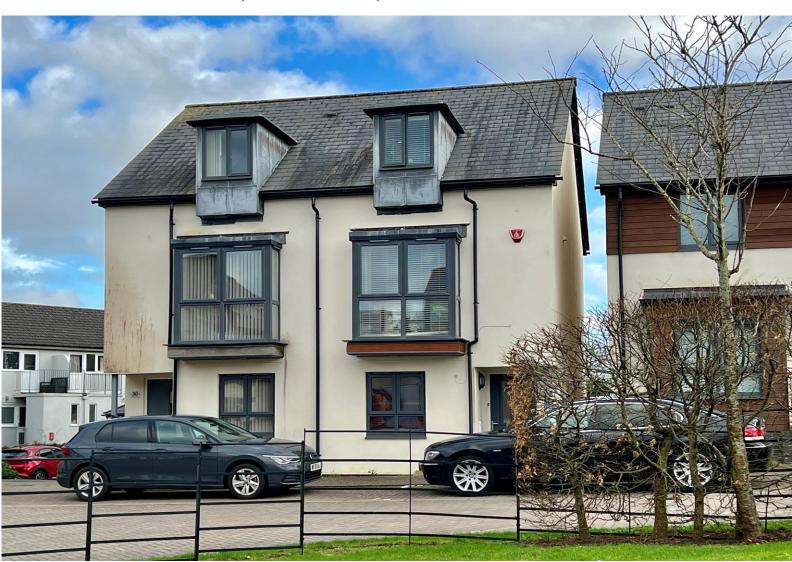

## 28 Cobham Close

Glenholt, Plymouth, PL6 7FE

Guide Price £280,000 - £290,000

## In Brief

INVESTORS ONLY! A fabulous 4 bed semi det family home, being sold with the tenant in situ!

**Reception Rooms** Living Room & Kitchen/Diner (Bed 4/Office)

**Bedrooms** 4 Bedrooms

Heating Gas Central Heating Parking 2 Allocated Parking Spaces

## **Description**

Currently let producing a monthly rental income of £1,150 pcm. The tenants moved into the property in November 2023 and are looking to stay. THIS THEREFORE IS BEING MARKETED TO INVESTORS ONLY!! Located in this exceptional and highly sought area on the northern fridges of Plymouth is this stylish 4 bedroomed semi detached family home. As you approach the house you will see that it is set in a beautiful position overlooking an open central green area, Off the entrance hall you have the fourth bedroom which would also make a perfect office / study. there is a downstairs w/c and a good sized and well fitted kitchen / breakfast room with doors into the rear garden.Off the first floor landing you have the living room to the rear and the main bedroom to the front of the house which has an en-suite shower room. Off the second floor landing there are two further double bedrooms and a family bathroom.The property comes with gas central heating, upvc double glazing and solar panels for ultimate economy! The garden to the rear is a really good size and laid to both patio and lawn. A rear pathway leads through to the two car parking spaces.